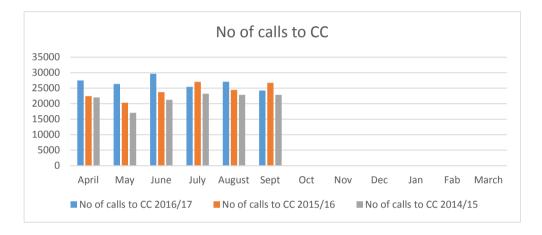

No of calls to CC 2016/17 27

No of calls to CC 2015/16 27

No of calls to CC 2014/15 27

April May July August Sept Oct June 29694 27501 26390 25420 27072 24274 20309 22436 23744 27049 24461 26723 22050 17060 21250 23239 22841 22863