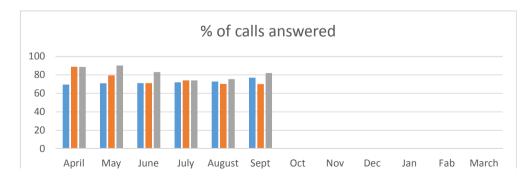

Fab

March

March

Calls answered 2016/17 Calls answered 2015/16 Calls answered 2014/15 April May June July August Sept 72.8 71 77 69.5 70.8 71.9 74 70.2 88.8 79.4 71 70 82 88.6 90.2 83 74 75.3

|                                   | April | May | June | July | August | Sept | Oct | Nov | Dec | Jan | Fab | March |
|-----------------------------------|-------|-----|------|------|--------|------|-----|-----|-----|-----|-----|-------|
| % of calls ans within 20s 2016/17 |       | 30  | 33   | 35   | 32     | 38   | 44  |     |     |     |     |       |
| % of calls ans within 20s 2015/16 |       | 59  | 43   | 35   | 33     | 39   | 42  |     |     |     |     |       |
| % of calls ans within 20s 2014/15 |       | 62  | 68   | 50   | 41     | 44   | 49  |     |     |     |     |       |