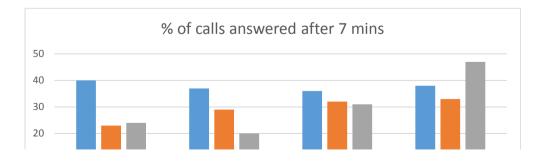

|                                        | April | May | June | July | August | Sept | Oct | Nov | Dec | Jan | Fab | March |
|----------------------------------------|-------|-----|------|------|--------|------|-----|-----|-----|-----|-----|-------|
| % of calls answered after 7min 2016/17 |       | 40  | 37   | 36   | 38     | 35   | 26  |     |     |     |     |       |
| % of calls answered after 7min 2015/16 |       | 23  | 29   | 32   | 33     | 28   | 26  |     |     |     |     |       |
| % of calls answered after 7min 2014/15 |       | 24  | 20   | 31   | 47     | 45   | 39  |     |     |     |     |       |