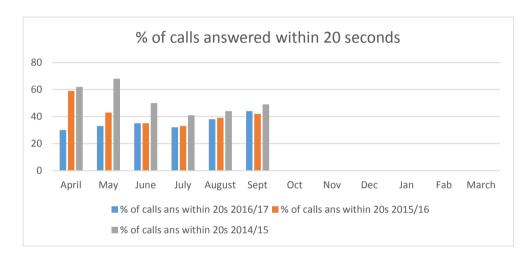

Fab

March

March

Calls answered 2016/17 Calls answered 2015/16 Calls answered 2014/15 April May June July August Sept 72.8 71 77 69.5 70.8 71.9 74 70.2 88.8 79.4 71 70 82 88.6 90.2 83 74 75.3

|                                   | April | May | June | July | August | Sept | Oct | Nov | Dec | Jan | Fab | March |
|-----------------------------------|-------|-----|------|------|--------|------|-----|-----|-----|-----|-----|-------|
| % of calls ans within 20s 2016/17 |       | 30  | 33   | 35   | 32     | 38   | 44  |     |     |     |     |       |
| % of calls ans within 20s 2015/16 |       | 59  | 43   | 35   | 33     | 39   | 42  |     |     |     |     |       |
| % of calls ans within 20s 2014/15 |       | 62  | 68   | 50   | 41     | 44   | 49  |     |     |     |     |       |