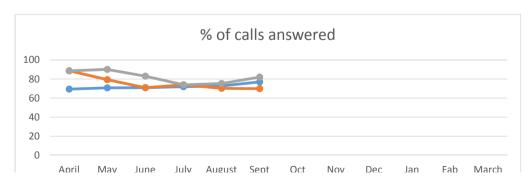

Fab

March

March

Calls answered 2016/17 Calls answered 2015/16 Calls answered 2014/15 April May June July August Sept 72.8 71 77 69.5 70.8 71.9 74 70.2 88.8 79.4 71 70 82 88.6 90.2 83 74 75.3

|                                   | April | May | June | July | August | Sept | Oct | Nov | Dec | Jan | Fab | March |
|-----------------------------------|-------|-----|------|------|--------|------|-----|-----|-----|-----|-----|-------|
| % of calls ans within 20s 2016/17 |       | 30  | 33   | 35   | 32     | 38   | 44  |     |     |     |     |       |
| % of calls ans within 20s 2015/16 |       | 59  | 43   | 35   | 33     | 39   | 42  |     |     |     |     |       |
| % of calls ans within 20s 2014/15 |       | 62  | 68   | 50   | 41     | 44   | 49  |     |     |     |     |       |