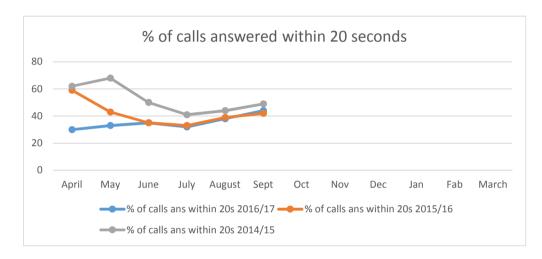

Fab

March

March

Calls answered 2016/17 Calls answered 2015/16 Calls answered 2014/15 April May June July August Sept 72.8 71 77 69.5 70.8 71.9 74 70.2 88.8 79.4 71 70 82 88.6 90.2 83 74 75.3

|                                   | April | May | June | July | August | Sept | Oct | Nov | Dec | Jan | Fab | March |
|-----------------------------------|-------|-----|------|------|--------|------|-----|-----|-----|-----|-----|-------|
| % of calls ans within 20s 2016/17 |       | 30  | 33   | 35   | 32     | 38   | 44  |     |     |     |     |       |
| % of calls ans within 20s 2015/16 |       | 59  | 43   | 35   | 33     | 39   | 42  |     |     |     |     |       |
| % of calls ans within 20s 2014/15 |       | 62  | 68   | 50   | 41     | 44   | 49  |     |     |     |     |       |