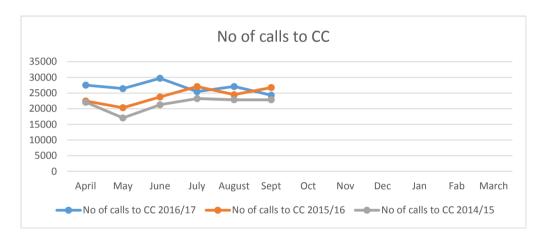

No of calls to CC 2016/17 27

No of calls to CC 2015/16 27

No of calls to CC 2014/15 27

April May July August Sept Oct June 29694 27501 26390 25420 27072 24274 20309 22436 23744 27049 24461 26723 22050 17060 21250 23239 22841 22863