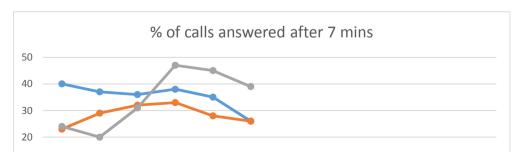

|                                        | April | May | June | July | August | Sept | Oct | Nov | Dec | Jan | Fab | March |
|----------------------------------------|-------|-----|------|------|--------|------|-----|-----|-----|-----|-----|-------|
| % of calls answered after 7min 2016/17 |       | 40  | 37   | 36   | 38     | 35   | 26  |     |     |     |     |       |
| % of calls answered after 7min 2015/16 |       | 23  | 29   | 32   | 33     | 28   | 26  |     |     |     |     |       |
| % of calls answered after 7min 2014/15 |       | 24  | 20   | 31   | 47     | 45   | 39  |     |     |     |     |       |